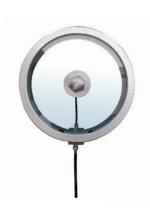

### **CLEAR VIEW SCREEN**

| Standard        | ISO 3904            |
|-----------------|---------------------|
| Clear size      | 300, 350mm Diameter |
| Voltage         | AC110, 220Volt-1Ph  |
| Operating speed | 1800±200rpm         |
| De-icing        | De-icing heater     |