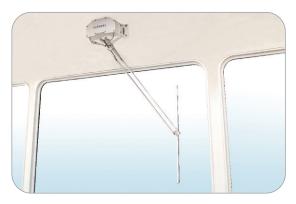

-------------|----------------------------------------------------|------------------------------|-------------------------------------------------|
| Location of Motor | Internal Motor Drive,<br>External Motor Drive      | Wipe Speed                   | Variable Speed,<br>Fast/Slow/Intermittent Speed |
| Blade             | Single Blade, Twin Blade                           | Voltage                      | AC110/220 Volts,<br>1Ph/3Ph                     |
| Parking System    | Standard Parking System,<br>Curtain Parking System | Control System               | Group/Individual/Master<br>Control System       |
| Stroke Length     | Max 3500mm                                         | De-icing                     | De-icing Heater                                 |



# **PANTOGRAPH WIPER**



| Wipe arc           | Max.90°                                   |
|--------------------|-------------------------------------------|
| Arm length         | Max.1000mm                                |
| Blade length       | Max.1000mm                                |
| Wipe speed         | Variable, Fast/Slow/Intermittent Speed    |
| Voltage            | AC110/220Volts, 1Ph or DC24V              |
| Parking & De-icing | Automaitic self parking & De-icing heater |

### **CLEAR VIEW SCREEN**



| Standard        | ISO 3904            |
|-----------------|---------------------|
| Clear size      | 300, 350mm Diameter |
| Voltage         | AC110, 220Volt-1Ph  |
| Operating speed | 1800±200rpm         |
| De-icing        | De-icing heater     |



<WIPER CONTROLLER>



<WIPER CONTROLLER>