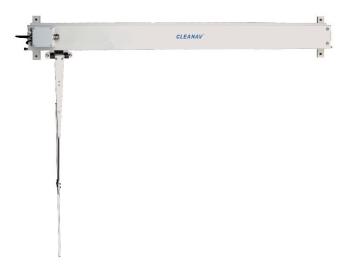

### **STRAIGHT LINE WIPER**

# Internal Motor Drive







## Standard Parking System

## Curtain Parking System





| Standard          | ISO 17899                                          | Arm Length /<br>Blade Length | Max 1000mm                                      |
|-------------------|----------------------------------------------------|------------------------------|-------------------------------------------------|
| Location of Motor | Internal Motor Drive,<br>External Motor Drive      | Wipe Speed                   | Variable Speed,<br>Fast/Slow/Intermittent Speed |
| Blade             | Single Blade, Twin Blade                           | Voltage                      | AC110/220 Volts,<br>1Ph/3Ph                     |
| Parking System    | Standard Parking System,<br>Curtain Parking System | Control System               | Group/I