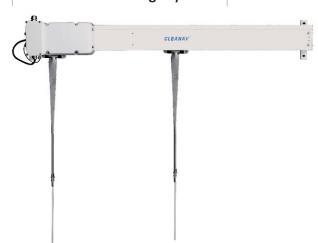

## Curtain Parking System

| Standard          | ISO 17899                                          | Arm Length /<br>Blade Length | Max 1000mm                                      |
|-------------------|----------------------------------------------------|------------------------------|-------------------------------------------------|
| Location of Motor | Internal Motor Drive,<br>External Motor Drive      | Wipe Speed                   | Variable Speed,<br>Fast/Slow/Intermittent Speed |
| Blade             | Single Blade, Twin Blade                           | Voltage                      | AC110/220 Volts,<br>1Ph/3Ph                     |
| Parking System    | Standard Parking System,<br>Curtain Parking System | Control System               | Group/Individual/Master<br>Control System       |
| Stroke Length     | Max 3500mm                                         | De-icing                     | De-icing Heater                                 |