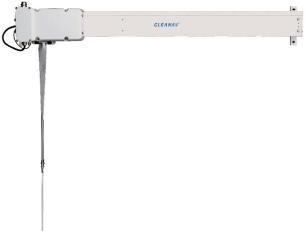

### **STRAIGHT LINE WIPER**

# Internal Motor Drive







## Standard Parking System

## Curtain Parking System





| Standard          | ISO 17899                                          | Arm Length /<br>Blade Length | Max 1000mm                                      |
|-------------------|----------------------------------------------------|------------------------------|-------------------------------------------------|
| Location of Motor | Internal Motor Drive,<br>External Motor Drive      | Wipe Speed                   | Variable Speed,<br>Fast/Slow/Intermittent Speed |
| Blade             | Single Blade, Twin Blade                           | Voltage                      | AC110/220 Volts,<br>1Ph/3Ph                     |
| Parking System    | Standard Parking System,<br>Curtain Parking System | Control System               | Group/Ind