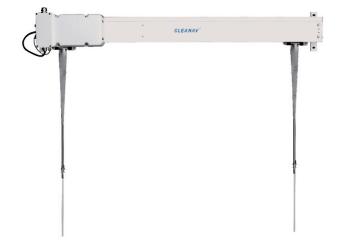

## Curtain Parking System

| Standard          | ISO 17899                                          | Arm Length /<br>Blade Length | Max 1000mm                                      |
|-------------------|----------------------------------------------------|------------------------------|-------------------------------------------------|
| Location of Motor | Internal Motor Drive,<br>External Motor Drive      | Wipe Speed                   | Variable Speed,<br>Fast/Slow/Intermittent Speed |
| Blade             | Single Blade, Twin Blade                           | Voltage                      | AC110/220 Volts,<br>1Ph/3Ph                     |
| Parking System    | Standard Parking System,<br>Curtain Parking System | Control System               | Group/Individual/Master<br>Control System       |
| Stroke Length     | Max 3500mm                                         | De-icing                     | De-icing Heater                                 |